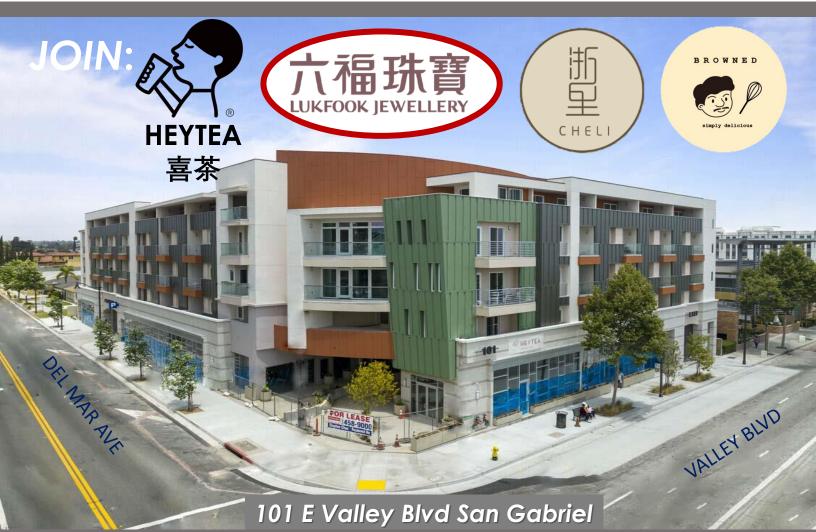

## LOCATION

The Heart of San Gabriel Valley
At the most Prime Location in an area surrounded by World Famous Hotels
87 Walk Score for city living
81 Units Condominiums
14,570 SF of Street Retail
Shop Sizes from 921 to 2,074 SF
Ample 3 level underground parking for 200 cars

| <b>Retail For Lease</b>     |          |              |
|-----------------------------|----------|--------------|
| UNIT                        | GROSS SF | \$/SF        |
| UNIT 1<br>RETAIL            | 1150     | Upon Request |
| UNIT 2<br>RETAIL            | 924      | Upon Request |
| UNIT 3<br>Retail            | 922      | Upon Request |
| UNIT 5<br>Retail            | 921      | Upon Request |
| UNIT 11<br>Retail           | 929      | Upon Request |
| UNIT 12<br>Retail           | 929      | Upon Request |
| UNIT 6<br>Jewelry           | Leased   |              |
| UNIT 4&7<br>Restaurant      | Leased   |              |
| <b>UNIT 8</b><br>Restaurant | Leased   |              |
| UNIT 9<br>Restaurant        |          |              |
| <b>UNIT 10</b><br>Retail    | Leased   |              |

## TOTAL GROSS SQUARE FEET 14,570