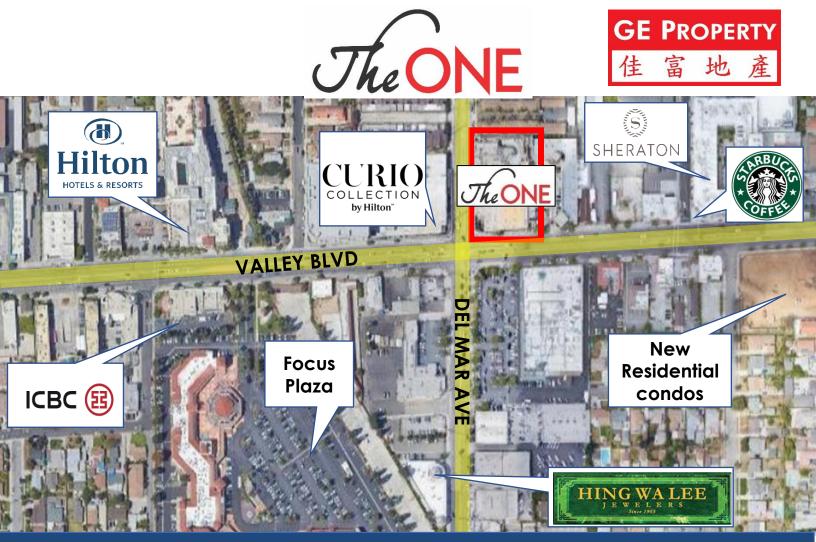

## LOCATION

The Heart of San Gabriel Valley
At the most Prime Location in an area surrounded by World Famous Hotels
87 Walk Score for city living
81 Units Condominiums
14,570 SF of Street Retail
Shop Sizes from 921 to 2,074 SF
Ample 3 level underground parking for 200 cars