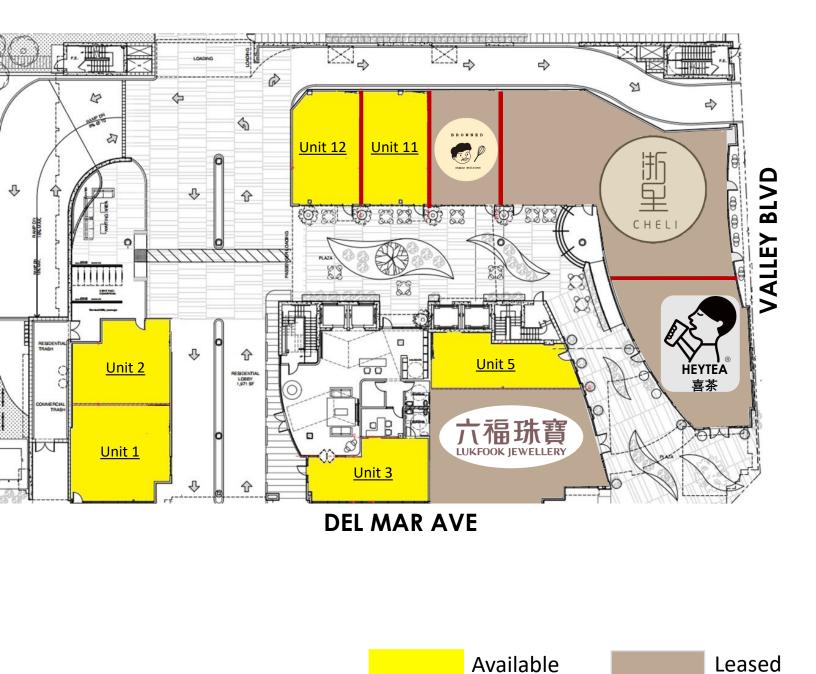

| <b>Retail For Lease</b>     |          |              |
|-----------------------------|----------|--------------|
| UNIT                        | GROSS SF | \$/SF        |
| UNIT 1<br>RETAIL            | 1150     | Upon Request |
| UNIT 2<br>RETAIL            | 924      | Upon Request |
| UNIT 3<br>Retail            | 922      | Upon Request |
| UNIT 5<br>Retail            | 921      | Upon Request |
| UNIT 11<br>Retail           | 929      | Upon Request |
| UNIT 12<br>Retail           | 929      | Upon Request |
| UNIT 6<br>Jewelry           | Leased   |              |
| UNIT 4&7<br>Restaurant      | Leased   |              |
| <b>UNIT 8</b><br>Restaurant | Leased   |              |
| UNIT 9<br>Restaurant        |          |              |
| <b>UNIT 10</b><br>Retail    | Leased   |              |

## TOTAL GROSS SQUARE FEET 14,570

## **RETAIL FLOOR PLAN**